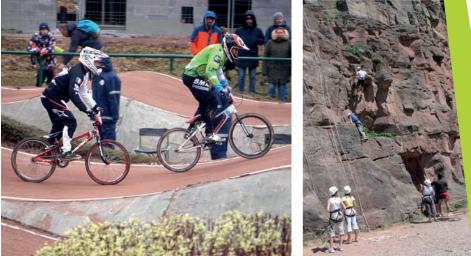

# **VOSGES, A DEPARTMENT WITH A MYRIAD OF ACTIVITIES**

An ideal training ground for amateur and confirmed athletes, the Vosges department offers a wide variety of landscapes and landforms: forests, ridges and valleys. It features more than 4,000 km of marked hiking trails, 7,000 km of biking routes, 200 km of road biking Green Lanes and 3,500 km of mountain biking routes.

In winter, ski resorts offer numerous activities. During the summer, the lakes and the canal are home to a broad range of nautical activities. The department hosts major sporting events as well as national and international championships on a regular basis.