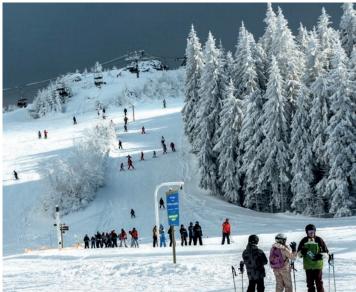

# **VOSGES, A DEPARTMENT WITH A MYRIAD OF ACTIVITIES**

An ideal training ground for amateur and confirmed athletes, the Vosges department offers a wide variety of landscapes and landforms: forests, ridges and valleys. It features more than 4,000 km of marked hiking trails, 7,000 km of biking routes, 200 km of road biking Green Lanes and 3,500 km of mountain biking routes.

In winter, ski resorts offer numerous activities. During the summer, the lakes and the canal are home to a broad range of nautical activities. The department hosts major sporting events as well as national and international championships on a regular basis.